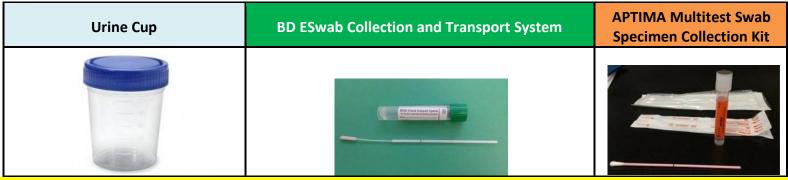

## The Sexual Assault Specimen Collection Kit. Please contact Microbiology Lab for pre-assembled kits (x72585)

Each kit (except urines) will arrive with two swabs. Notify Microbiology of desired testing sites. Please use both swabs for each respective site.

| Test Names:     |                                          |                                                                |                                                     |
|-----------------|------------------------------------------|----------------------------------------------------------------|-----------------------------------------------------|
|                 |                                          | Chlam. trachomatis and N. gonorrhoeae PCR                      | Chlam. trachomatis and N. gonorrhoeae Aptima UW PCR |
| Specimen Source | <b>Urine, Dirty Catch</b><br>1 Urine Cup | One Cup of Dirty Catch Urine                                   |                                                     |
|                 | Throat                                   | One BD E-swab                                                  | One APTIMA Multitest Swab                           |
|                 | Rectal                                   | One BD E-swab                                                  | One APTIMA Multitest Swab                           |
|                 | Genital (Vaginal)                        | One BD E-swab                                                  | One APTIMA Multitest Swab                           |
|                 | Genital (Penile)                         | One APTIMA Multitest Swab (Sent to UWMC for testing)           | One APTIMA Multitest Swab                           |
|                 | Other non-validated sites                | One APTIMA Multitest Swab<br>(Sent to Mayo Clinic for testing) | Not performed by UWMC                               |